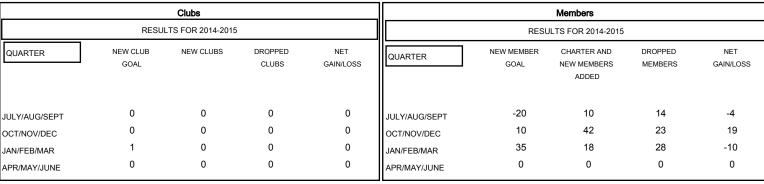

## District A 5

Results as of: 2/28/2015

**TERRY GRAHAM LOCATION ONTARIO**  $\mathsf{GMT}\;\mathsf{CA}\;2$ 