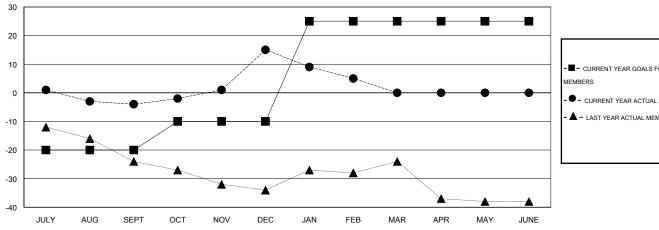

## GOALS AND ACTUAL MEMBERS CUMULATIVE

| -■- CURRENT YEAR GOALS FOR NEW    |
|-----------------------------------|
| MEMBERS                           |
| - ● - CURRENT YEAR ACTUAL MEMBERS |
| - ▲ - LAST YEAR ACTUAL MEMBERS    |
|                                   |
|                                   |